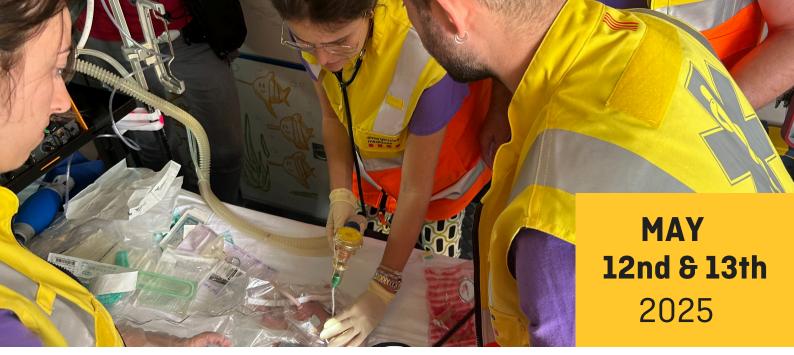

# **2nd European Neonatal and Pediatric Transport Course**

The course combines theory, hands on and simulation.

Day 1

Lectures **Practical Skill Stations** In situ High fidelity Simulation

SJD Barcelona Children's Hospital

From 8:30 a.m. to 5:30 p.m.

Barcelona

Day 2

Lectures **Practical Skill Stations** In situ High fidelity Simulation

Be inspired, gain skills, and buid your team.

**For Doctors and Nurses** 

**Speakers** 

Course Director Switzerland